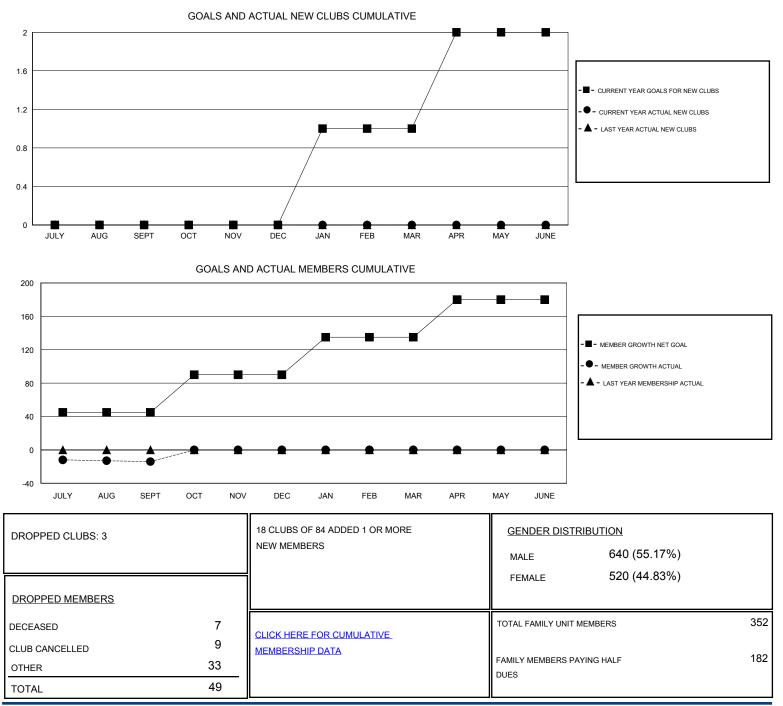

## District 410 E

Results as of: 9/30/2019

| GMT:                           | LOCATION REP OF SOUTH AFRICA |   |   |                                  |    |    | GMT CA |
|--------------------------------|------------------------------|---|---|----------------------------------|----|----|--------|
| Clubs<br>RESULTS FOR 2019-2020 |                              |   |   | Members<br>RESULTS FOR 2019-2020 |    |    |        |
|                                |                              |   |   |                                  |    |    |        |
| JULY/AUG/SEPT                  | 0                            | 0 | 3 | JULY/AUG/SEPT                    | 45 | 44 | 49     |
| OCT/NOV/DEC                    | 0                            | 0 | 0 | OCT/NOV/DEC                      | 45 | 0  | 0      |
| JAN/FEB/MAR                    | 1                            | 0 | 0 | JAN/FEB/MAR                      | 45 | 0  | 0      |
| APR/MAY/JUNE                   | 1                            | 0 | 0 | APR/MAY/JUNE                     | 45 | 0  | 0      |